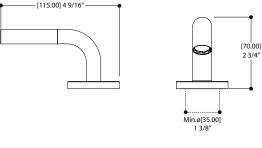

# SPECS AT LARGE

Overall spout projection: 6 5/8" Flow rate: 1.75 gpm CC spout projection: 5 5/16" Total faucet height: 2 3/4"

Mounting hole: 13/8" Counter depth: 1 3/8"

Min.ø[35.00]

1 3/8'

Aquabrass cannot be held responsible for any technical or typographical errors or omissions contained within this document and reserves the right to make changes without prior notice.