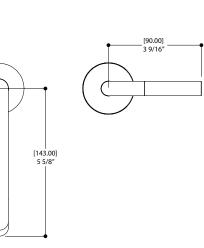

# AQUABRASS



# FEATURES

Solid brass construction 2 pairs of handle inserts included – smooth and knurled Crystal clear water flow Press pop-up drain with overflow included 1/2" connection

# FINISHES

Standard

Polished chrome (pc) Brushed gold (bgd)

Custom finishes available

#### WARRANTY

Residential: Limited lifetime warranty to original purchaser Commercial: Two years warranty (Complete warranty available at www.aquabrass.com/warranty)

### CODE & COMPLIANCE



[57.00] 2 1/4"

# SPECS AT LARGE

Overall spout projection: 6 5/8" Flow rate: 1.75 gpm CC spout projection: 5 5/16" Total faucet height: 2 3/4"

Mounting hole: 13/8" Counter depth: 1 3/8"







Min.ø[35.00]

1 3/8'



Aquabrass cannot be held responsible for any technical or typographical errors or omissions contained within this document and reserves the right to make changes without prior notice.