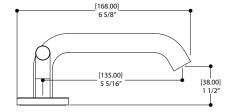

# SPECS AT LARGE

Overall spout projection: 6 5/8" Flow rate: 1.75 gpm CC spout projection: 5 5/16" Total faucet height: 2 3/4"

Mounting hole: 13/8" Counter depth: 1 3/8"

Min.ø[35.00]

1 3/8'

Aquabrass cannot be held responsible for any technical or typographical errors or omissions contained within this document and reserves the right to make changes without prior notice.